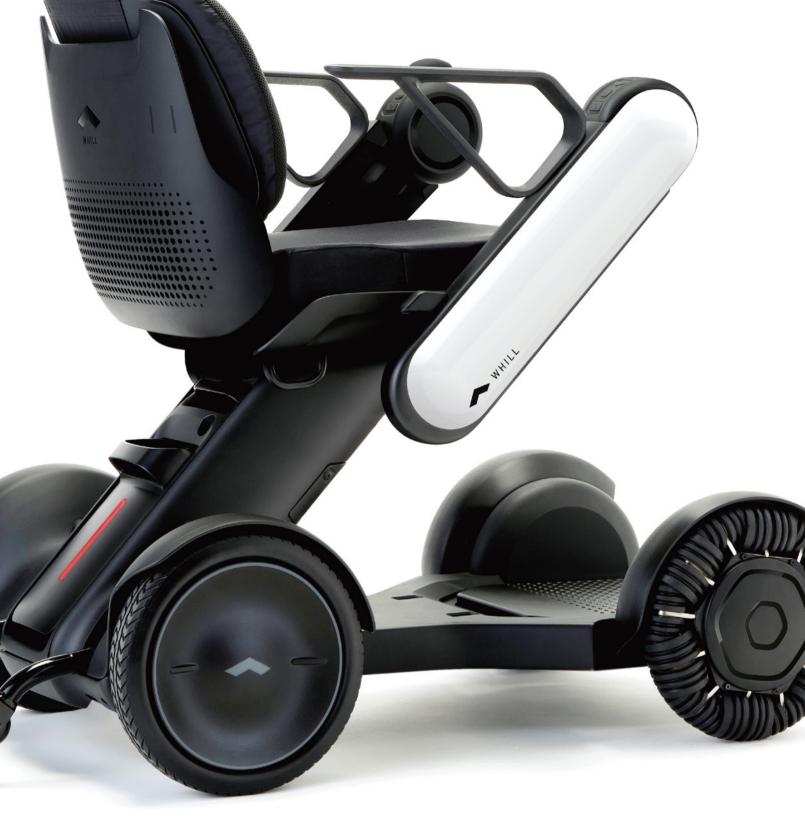

# Refuse to Accept Limitations

With its compact frame, patented front omni-wheels, and responsive controller, Model Ci has the manueaverability to effortlessly access and navigate confined spaces.

30"

Smaller footprint than traditional power mobility devices.

Up to a 45% tighter turning radius than tiller operated mobility devices.

Patented front omni-wheels for tight turning and superb terrain coverage.

Large under seat basket to securely store your belongings and groceries.

# Live Unpredictably

Model Ci quickly disassembles into three lightweight components for transport in any vehicle with room to spare. Assembly is just as easy to get you quickly moving again at your destination.