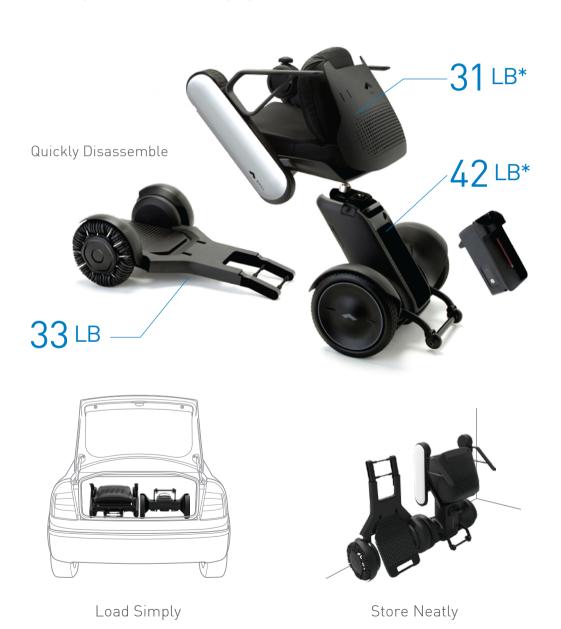

# Live Unpredictably

Model Ci quickly disassembles into three lightweight components for transport in any vehicle with room to spare. Assembly is just as easy to get you quickly moving again at your destination.

<sup>\*16&</sup>quot; seat width = 31 LB, 18" seat width = 33LB \*\*Without battery. Battery weight = 6 LB.