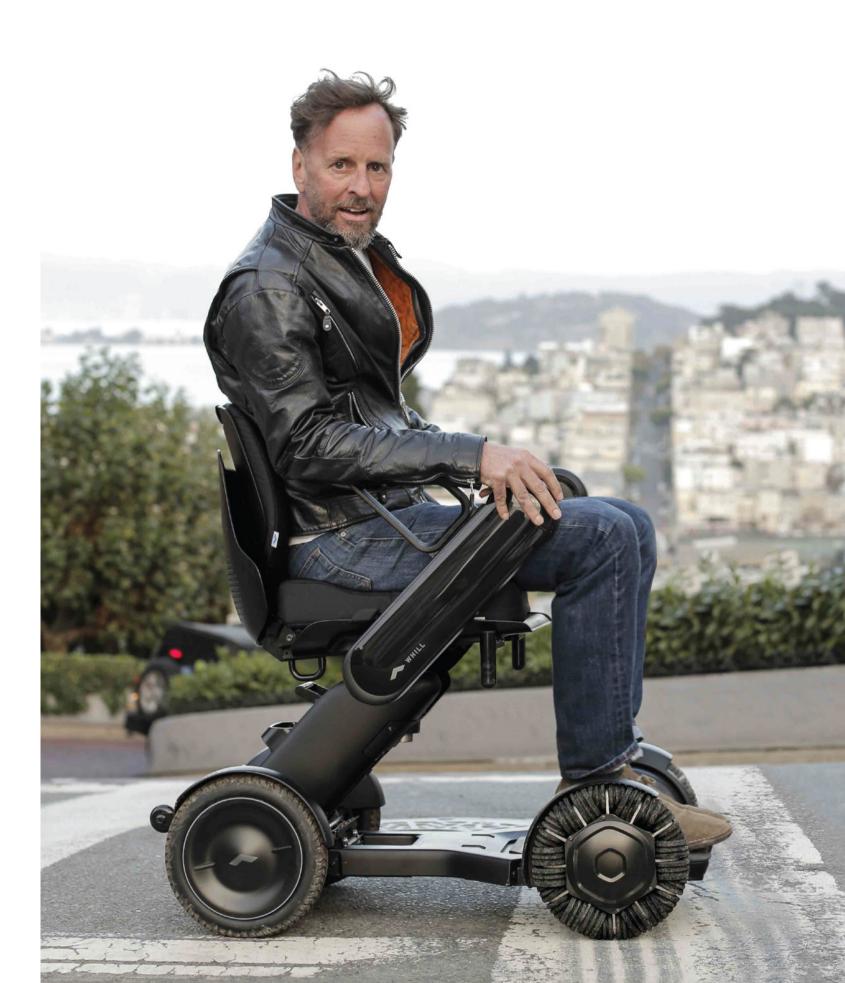

# Refuse to Accept Limitations

With its compact frame, patented front omni-wheels, and responsive controller, Model Ci has the manueaverability to effortlessly access and navigate confined spaces.

30"

Smaller footprint than traditional power mobility devices.