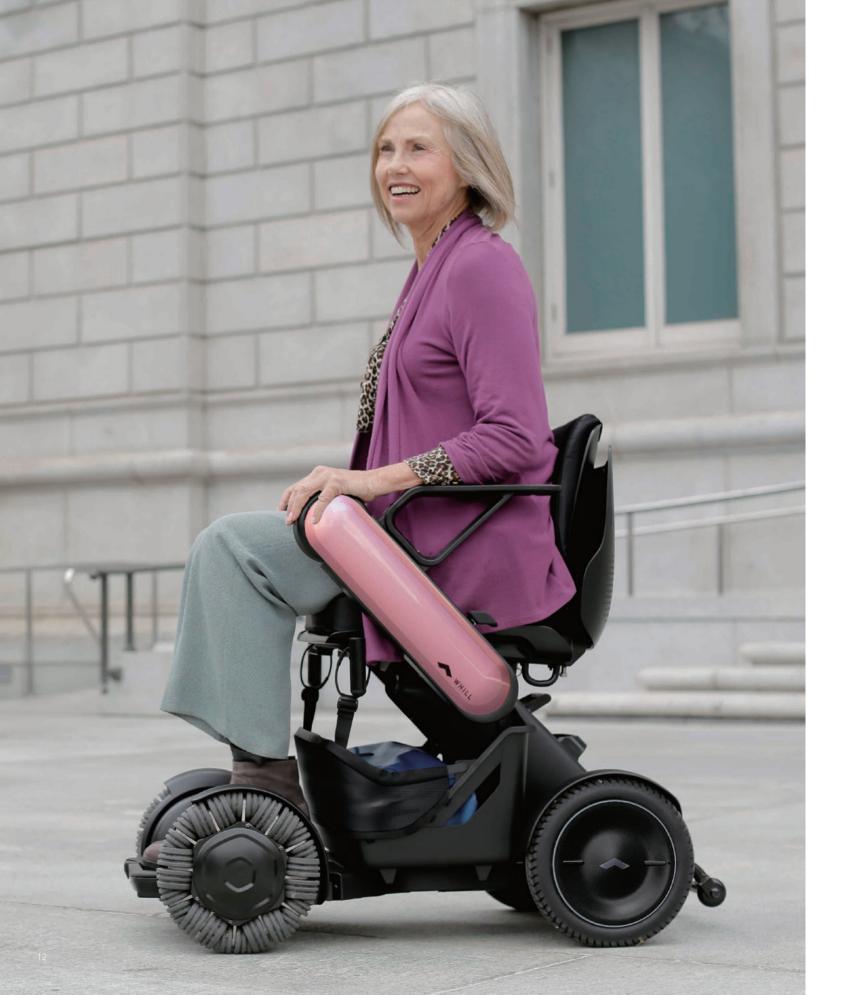

ils and surrounding yourself with nature.



\*Driving range of 10 miles will vary due to user weight, drive surface, terrain, ambient temperature, speed setting, and battery charge and condition.





# Live Unpredictably

Model Ci quickly disassembles into three lightweight components for transport in any vehicle with room to spare. Assembly is just as easy to get you quickly moving again at your destination.



<sup>\*16&</sup>quot; seat width = 31 LB, 18" seat width = 33LB \*\*Without battery. Battery weight = 6 LB.

# Connect Intelligently

Equipped with intelligent innovations, such as the very latest in app controls and mobile data network connectivity, for greater independence and premium support.



<sup>\*</sup>Android app currently does not offer remote driving capabilities.





### Drive with Peace of Mind

Keep engaged in your activities and embrace your surroundings by knowing Model Ci will provide the necessary response and feedback to keep you riding safe.



Electromagnetic brakes provide safe stopping, even on inclines.



An anti-sway system keeps you driving straight on side slopes.



Audible messages notify you of operational errors.



Arms and footrest flip up for safe easy access to the seat.

## The Right Fit

Model Ci can be easily adjusted from seat height and back support angle to controller position (right or left drive) to create a comfortable driving experience.



## Specifications

#### Performance Specifications

| Obstacle Clearance  | 2"                              |
|---------------------|---------------------------------|
| Ground Cl