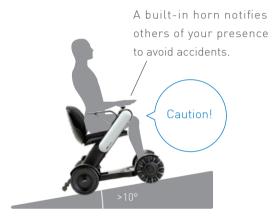

An anti-sway system keeps you driving straight on side slopes.

Audible messages notify you of operational errors.

Arms and footrest flip up for safe easy access to the seat.