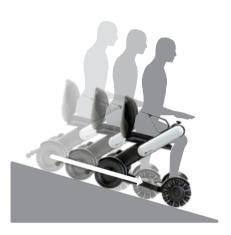

### Get Out and Adventure

Equipped with two powerful motors and engineerd for superb stability, effortlessley go from indoor activities to navigating trails and surrounding yourself with nature.

\*Driving range of 10 miles will vary due to user weight, drive surface, terrain, ambient temperature, speed setting, and battery charge and condition.