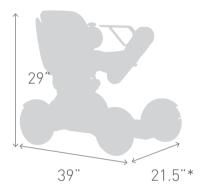

# Refuse to Accept Limitations

With its compact frame, patented front omni-wheels, and responsive controller, Model Ci has the manueaverability to effortlessly access and navigate confined spaces.

30"

Smaller footprint than traditional power mobility devices.

#### Dimensional Specifications

| Chair Weight | 16" Seat = 112 LB/ 18" Seat = 114 LB | Front Wheel Diameter | 9.8" Omni-wheel |
|--------------|--------------------------------------|----------------------|-----------------|
| Chair Width  | 16" Seat = 21.5" / 18" Seat = 23.5"  | Rear Wheel Diameter  | 10.5"           |
| Chair Length | 38.8"                                | Rear Tires           | Non-Puncture    |