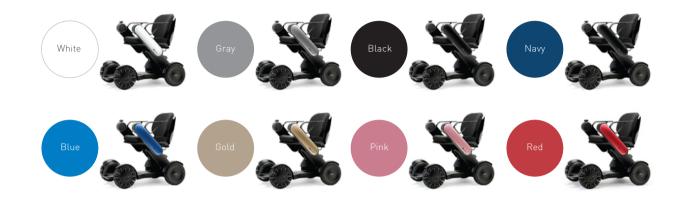

18" Seat = 23.5"  | Rear Wheel Diameter  | 10.5"           |
| Chair Length | 38.8"                                | Rear Tires           | Non-Puncture    |

#### Other Specifications

| Charging Time   | 5 Hours                   | Operating Conditions | 5°F to 104°F    |
|-----------------|---------------------------|----------------------|-----------------|
| Battery Charger | Lithium-ion (25.2V 10Ah)  | Tail Lamps           | LED Light (Red) |
| Seat Cushions   | 16"x16", 16"x18", 18"x18" | Horn                 | Built-In        |
| USB Port        | Single                    | Lap Belt             | Optional        |
|                 |                           |                      |                 |

### Customization

Match your personality and style with eight color options.



## Accessories to Keep You Moving



NOTE: Accessories shown are available for Model Ci only.

The information contained herein is correct at the time of printing, and we reserve the right to alter specifications without prior notice.

14

### Design your own road

www.whill.us