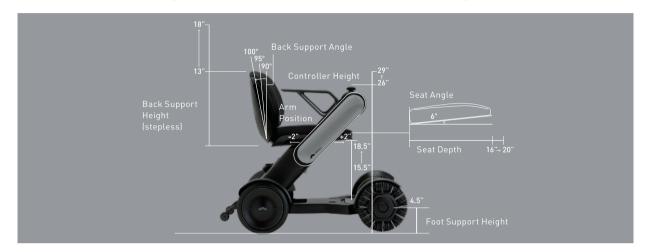

## The Right Fit

Model Ci can be easily adjusted from seat height and back support angle to controller position (right or left drive) to create a comfortable driving experience.