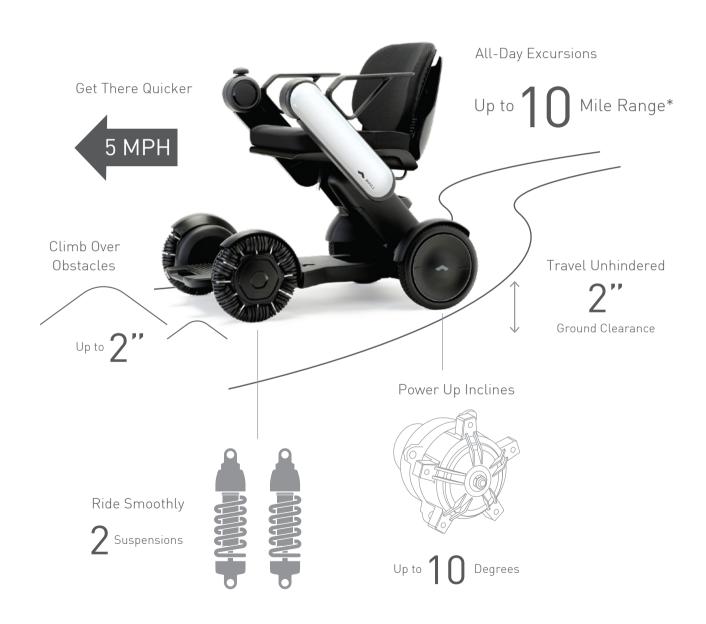

### Get Out and Adventure

Equipped with two powerful motors and engineerd for superb stability, effortlessley go from indoor activities to navigating trails and surrounding yourself with nature.

\*Driving range of 10 miles will vary due to user weight, drive surface, terrain, ambient temperature, speed setting, and battery charge and condition.

#### Performance Specifications

| Obstacle Clearance  | 2"                              |
|---------------------|---------------------------------|
| Ground Clearance    | 2"                              |
| Braking System      | Electromagnetic                 |
| Max Weight Capacity | 250 LB                          |
|                     | Ground Clearance Braking System |