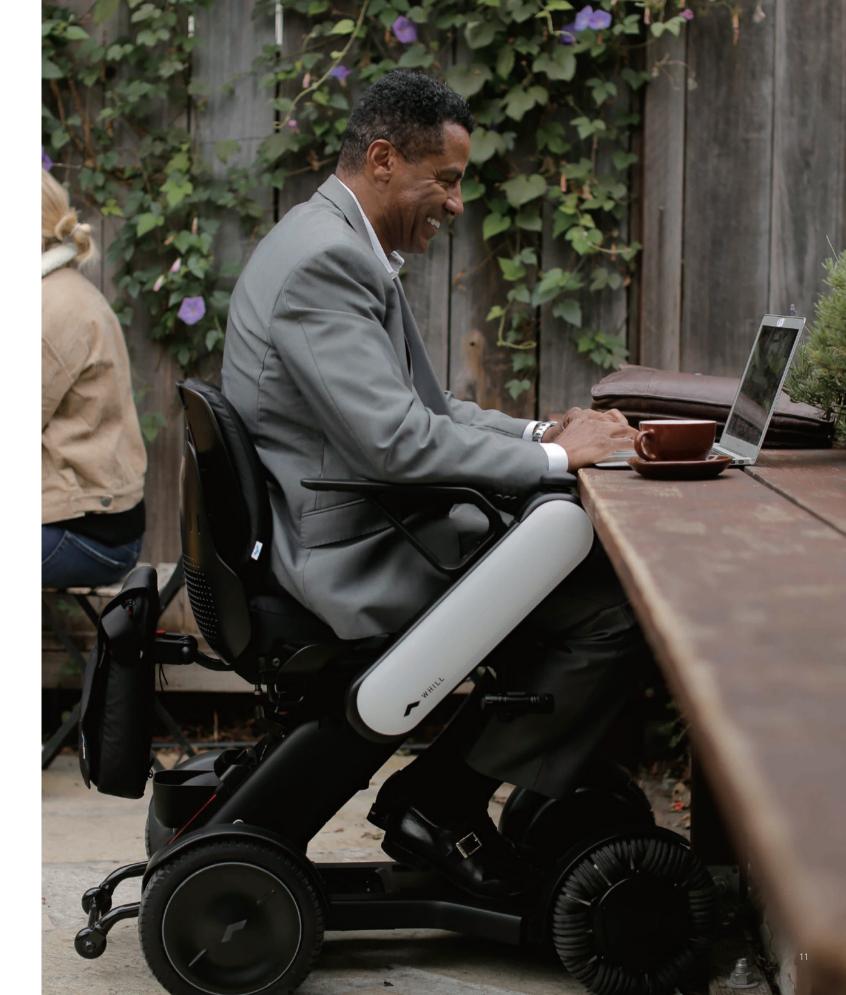

## The Right Fit

Model Ci can be easily adjusted from seat height and back support angle to controller position (right or left drive) to create a comfortable driving experience.