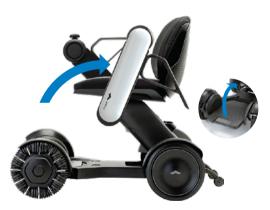

An anti-sway system keeps you driving straight on side slopes.

Audible messages notify you of operational errors.

Arms and footrest flip up for safe easy access to the seat.

## The Right Fit

Model Ci can be easily adjusted from seat height and back support angle to controller position (right or left drive) to create a comfortable driving experience.