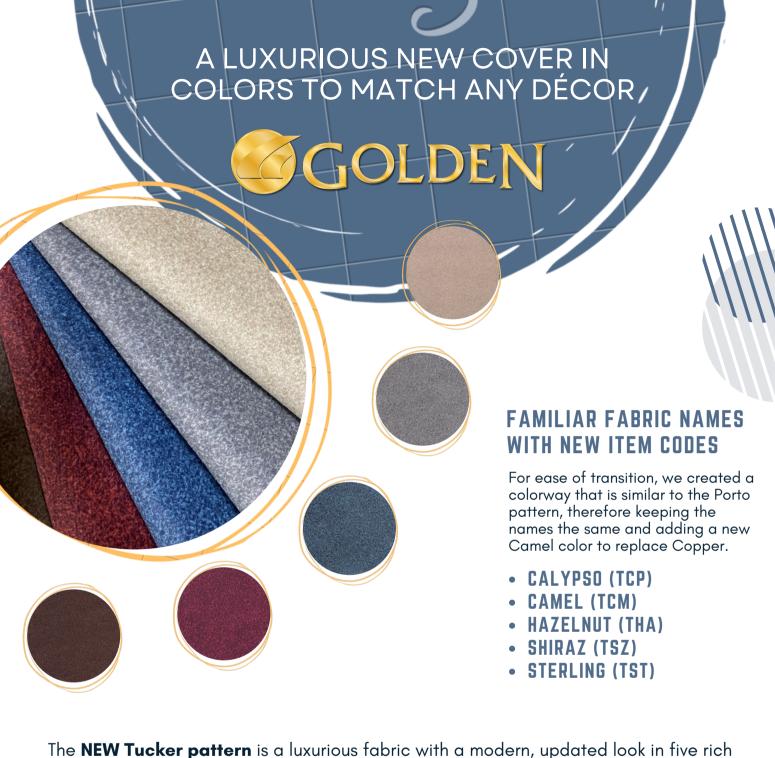

The **NEW Tucker pattern** is a luxurious fabric with a modern, updated look in five rich color options and a subtle pattern. Engineered for extreme comfort and durability, this new fabric has a soft hand and tailors extremely well on our power lift recliners, bringing out the design of our chairs.