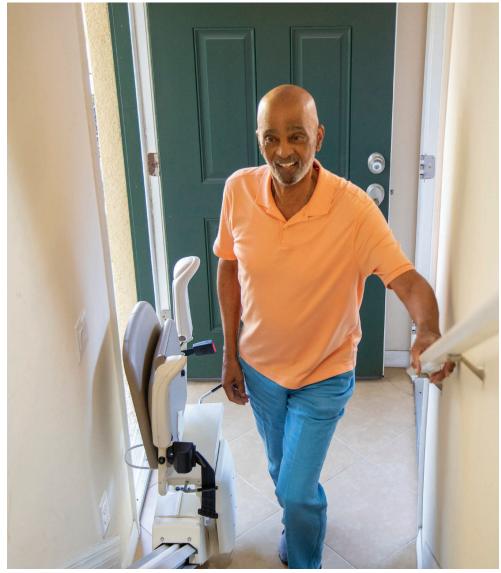

- Just 10  $\frac{1}{2}$ " wide when folded
- Ergonomic control switch
- No lubrication required
- Retractable seat belt

**CLEAR WALKWAYS** 

Harmar's exclusive automatic and mechanical folding rail (optional) removes obstructions and trip hazards at the lower landing area. Its operation is automatic, the user does not need to stop or have someone else assist. And since it's mechanical, there are no additional switches or controls.