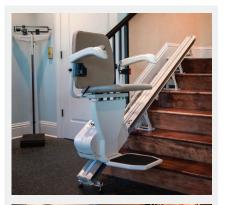

What makes Pinnacle different? It's what you don't see, the patented helical worm gear and reinforced nylon polymer gear rack. This drive system eliminates maintenance, and provides you with savings on lower energy bills and delivers a smooth ride.

- Just 10  $\frac{1}{2}$ " wide when folded
- Ergonomic control switch
- No lubrication required
- Retractable seat belt

**CLEAR WALKWAYS** 

Harmar's exclusive automatic and mechanical folding rail (optional) removes obstructions and trip hazards at the lower landing area. Its operation is automatic, the user does not need to stop or have someone else assist. And since it's mechanical, there are no additional switches or controls.