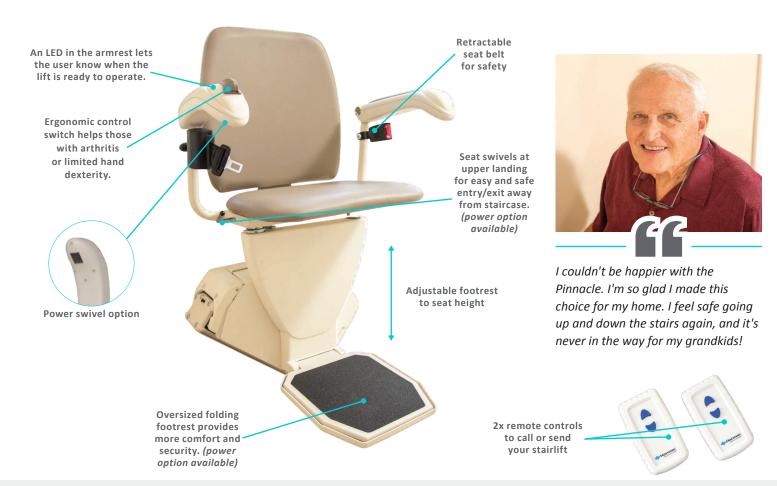

- Just 10  $\frac{1}{2}$ " wide when folded
- Ergonomic control switch
- No lubrication required
- Retractable seat belt

**CLEAR WALKWAYS** 

Harmar's exclusive automatic and mechanical folding rail (optional) removes obstructions and trip hazards at the lower landing area. Its operation is automatic, the user does not need to stop or have someone else assist. And since it's mechanical, there are no additional switches or controls.

## **SL600 PRODUCT SPECIFICATIONS**

| WEIGHT CAPACITY | 350 lb                                                                                                                                               | TRACK LENGTH       | 15' 6" to 70'                                                                                                                                                                                                                                |
|-----------------|------------------------------------------------------------------------------------------------------------------------------------------------------|--------------------|----------------------------------------------------------------------------------------------------------------------------------------------------------------------------------------------------------------------------------------------|
| SPEED           | 20 FPM                                                                                                                                               | SEAT SIZE          | 19" x 16"                                                                                                                                                                                                                                    |
| INCLINE LIMITS  | 27° to 52°*<br>* inclines above 45° may require local<br>jurisdiction approval.                                                                      | FOOTREST SIZE      | 12.3" x 13.2"<br>17" - 22" height adjustable                                                                                                                                                                                                 |
| FOLDED WIDTH    | <ul> <li>10 ½" from wall</li> <li>13.6" with folding rail</li> </ul>                                                                                 | DRIVE              | <ul> <li>Patented nylon polymer gear rack</li> <li>Helical worm gear</li> </ul>                                                                                                                                                              |
| WARRANTY        | <ul> <li>Limited lifetime on drive system,<br/>structure</li> <li>1-year battery</li> </ul>                                                          | OPTIONS            | <ul> <li>Automatic folding rail</li> <li>Extra rail</li> <li>Key lock</li> <li>Manual lowering tool</li> <li>Power Footrest</li> <li>Power Swivel</li> </ul>                                                                                 |
| CERTIFIED       | <ul> <li>ETL listed</li> <li>CSA B44.1/ASME A17.5-2019</li> <li>Safety standard ASME A18.1-2020</li> <li>Rated commercial and residential</li> </ul> | SAFETY<br>FEATURES | <ul> <li>Retractable seat belt</li> <li>Overspeed brake</li> <li>LED alert system in armrest</li> <li>Swivel seat with interlock</li> <li>Chassis obstruction sensor</li> <li>Footrest obstruction sensor</li> <li>Padded armrest</li> </ul> |