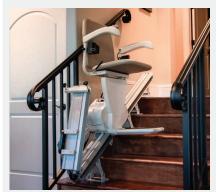

What makes Pinnacle different? It's what you don't see, the patented helical worm gear and reinforced nylon polymer gear rack. This drive system eliminates maintenance, and provides you with savings on lower energy bills and delivers a smooth ride.

- Just 10  $\frac{1}{2}$ " wide when folded
- Ergonomic control switch
- No lubrication required
- Retractable seat belt

**CLEAR WALKWAYS** 

Harmar's exclusive automatic and mechanical folding rail (optional) removes obstructions and trip hazards at the lower landing area. Its operation is automatic, the user does not need to stop or have someone else assist. And since it's mechanical, there are no additional switches or controls.