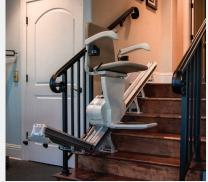

What makes Pinnacle different? It's what you don't see, the patented helical worm gear and reinforced nylon polymer gear rack. This drive system eliminates maintenance, and provides you with savings on lower energy bills and delivers a smooth ride.

- Just 10  $\frac{1}{2}$ " wide when folded
- Ergonomic control switch
- No lubrication required
- Retractable seat belt

**CLEAR WALKWAYS** 

Harmar's exclusive automatic and mechanical folding rail (optional) removes obstructions and trip hazards at the lower landing area. Its operation is automatic, the user does not need to stop or have someone else assist. And since it's mechanical, there are no additional switches or controls.