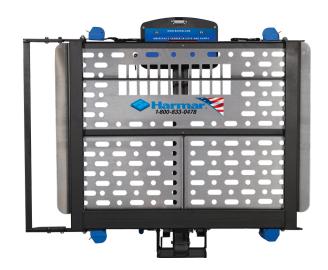

## **Recreational Vehicle Lift**

Engineered to handle the stress of wind and heavy travel with robust hitch adapter to manage higher forces. Larger tubing in the platform avoids structural fatigue in off-road conditions.

## **Features & Benefits**

- Universal design fits most power chairs and scooters; no modifications required
- Easy, one switch operation
- Self-tensioning Q'Straint retractors and rear wheel cradle
- · Manual folding with increased rigidity
- License plate mount included
- 350 lbs. capacity

| Specifications   | AL300RV                                                                                                                                                                           |
|------------------|-----------------------------------------------------------------------------------------------------------------------------------------------------------------------------------|
| Accommodates     | Scooters or power chairs                                                                                                                                                          |
| Platform         | 27.5" x 39"aluminum deck; adjustable cradle extends up to 46"                                                                                                                     |
| Lifting Capacity | 350 lbs. (160 kg)                                                                                                                                                                 |
| Installed Weight | 82 lbs. (37 kg)                                                                                                                                                                   |
| Securement       | Self-tensioning Q'Straint retractors & rear wheel cradle                                                                                                                          |
| Hitch            | Class III or greater hitches; Drop hitch adapter<br>standard (adjustable up to 26" hitch height)<br>AL12332 Pusher hitch adapter (adjustable up to<br>32" hitch height) available |
| Options          | Battery pack, Swing-Away, scooter or power chair covers                                                                                                                           |
| Warranty         | 3-year transferable                                                                                                                                                               |