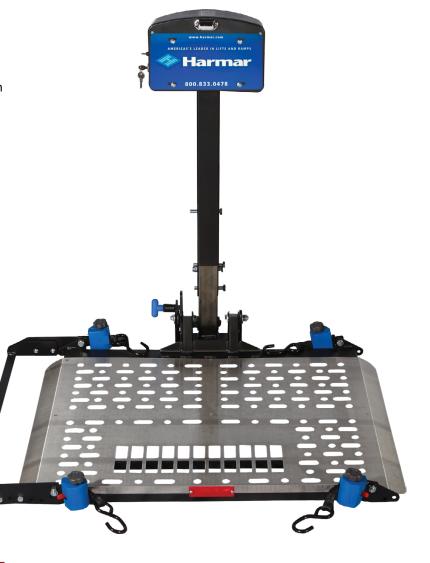

## **Recreational Vehicle Lift**

Engineered to handle the stress of wind and heavy travel with robust hitch adapter to manage higher forces. Larger tubing in the platform avoids structural fatigue in off-road conditions.

## **Features & Benefits**

- Universal design fits most power chairs and scooters; no modifications required
- Easy, one switch operation
- Self-tensioning Q'Straint retractors and rear wheel cradle
- · Manual folding with increased rigidity
- License plate mount included
- 350 lbs. capacity

| Specifications   | AL300RV                                                                                                                                                                           |
|------------------|-----------------------------------------------------------------------------------------------------------------------------------------------------------------------------------|
| Accommodates     | Scooters or power chairs                                                                                                                                                          |
| Platform         | 27.5" x 39"aluminum deck; adjustable cradle extends up to 46"                                                                                                                     |
| Lifting Capacity | 350 lbs. (160 kg)                                                                                                                                                                 |
| Installed Weight | 82 lbs. (37 kg)                                                                                                                                                                   |
| Securement       | Self-tensioning Q'Straint retractors & rear wheel cradle                                                                                                                          |
| Hitch            | Class III or greater hitches; Drop hitch adapter<br>standard (adjustable up to 26" hitch height)<br>AL12332 Pusher hitch adapter (adjustable up to<br>32" hitch height) available |
| Options          | Battery pack, Swing-Away, scooter or power chair covers                                                                                                                           |
| Warranty         | 3-year transferable                                                                                                                                                               |