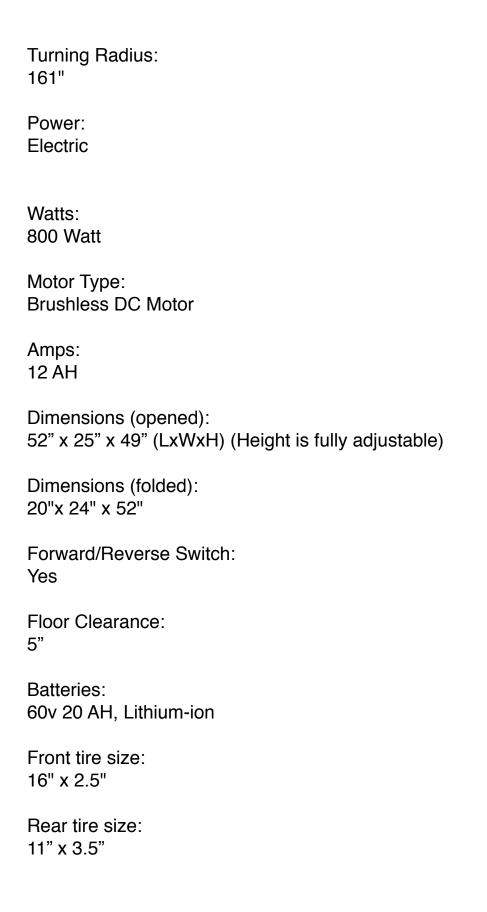

EW-77 Edge Spec Sheet

Weight Capacity:

350 LBS

Speed:

Up to 15mph (speed varies on terrain, riders weight, road surface, etc.)

Distance:

36 miles per charge (distance varies on terrain, riders weight, road surface, etc.)

Front Seat:

Removable Comfort Seat

Front seat: Size

11" x 9" x 7" (DxWxH) removable

Seat Cushion Height:

26" from floor, height is adjustable

Flexible Floor Deck:

Floor desk flexes with riders weight distribution

Foldable:

Yes, in 2 easy steps

Steering Height:

46" from floor, height is fully adjustable

| Charger:<br>48volt Smart Charger Included                                                                                                  |
|--------------------------------------------------------------------------------------------------------------------------------------------|
| Throttle Type:<br>Variable Speed Control-twist                                                                                             |
| Speed Switch:<br>Yes, Three Speed Settings                                                                                                 |
| Key Start:<br>Yes, Remote Key Fob                                                                                                          |
| Alarm System:<br>Yes                                                                                                                       |
| Braking System:<br>Rear Disc Brake, Rear Drum Brake                                                                                        |
| Lighting Package:<br>LED Front, Rear Lights, Turn Signals, Running Lights and Brake Lights                                                 |
| Digital Dash:<br>Yes, LED speedometer, battery level indicator, ECO mode, turn signal<br>indicator, odometer,high/low beam light indicator |
| Storage Tray:<br>33"x16"x4" DxWxH                                                                                                          |
| Scooter Weight:<br>83lbs                                                                                                                   |
| Battery Indicator:<br>Yes                                                                                                                  |
| Electric Horn:<br>Yes                                                                                                                      |