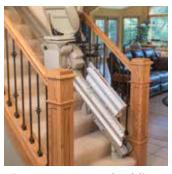

Ask your Bruno dealer for full details!

• Vertical rail design enables tight installation to within 6 in (152 mm) of wall

Onboard audio/visual diagnostics for easy service

• Continuous charge strips along rail recharge unit wherever it stops

### **ELITE OPTIONS**

Power folding footrest automatically flips up/ down when seat is raised/ lowered.

Power or manual folding rails for narrow hallway or when doorway is at the bottom of stairs.

Manual operation or push button automatic.