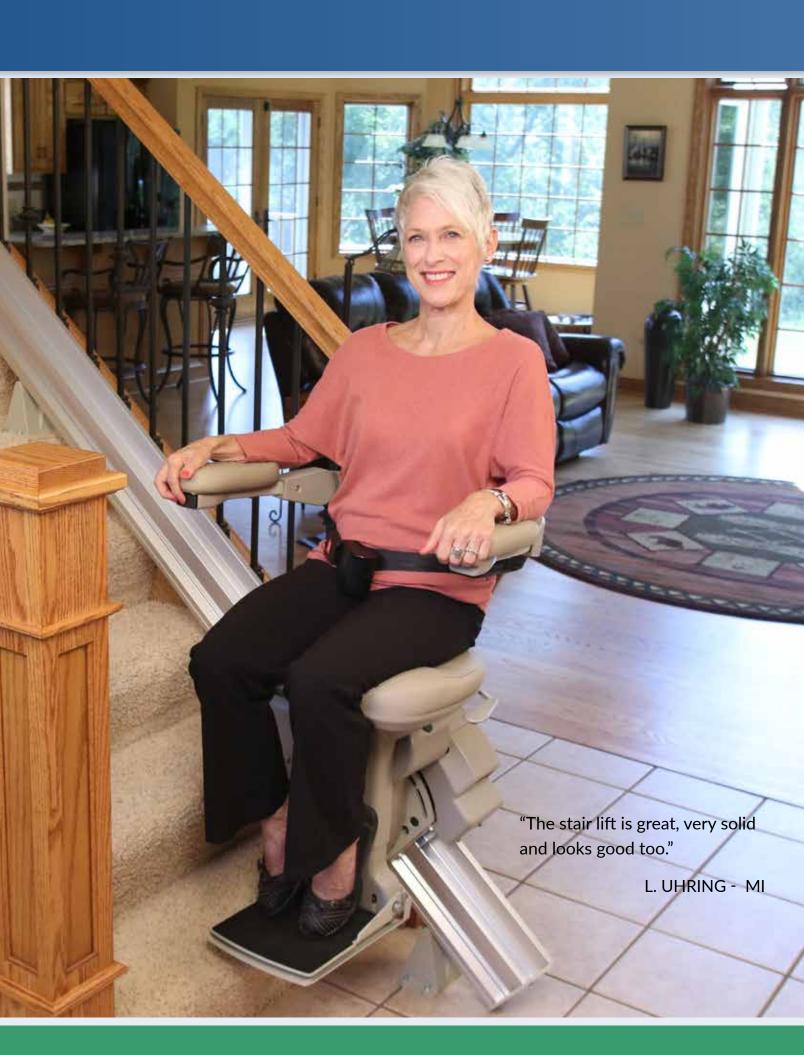

# COMBINE QUALITY, COMFORT AND STYLE

When you want the highest quality stairlift combined with a stylized appearance, you want the Bruno Elite. The Elite offers worry-free access to all levels of your home. And the Elite's stylized design blends with your home's environment.

Offset swivel seat makes it easy to get on/off.

"The Bruno stairlift has eliminated an enormous amount of anxiety and stress. We feel grateful for it every day."

A. Wambold - VA

Close installation to wall.