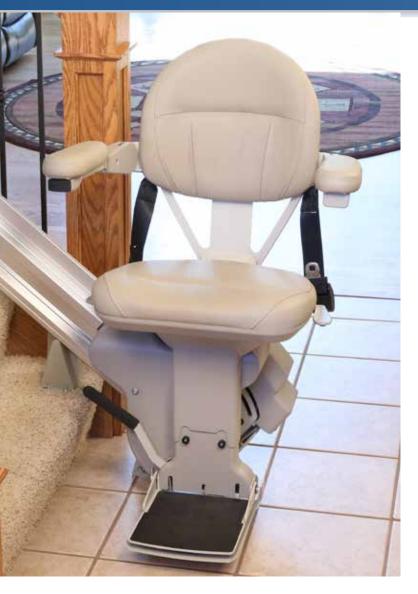

# COMBINE QUALITY, COMFORT AND STYLE

When you want the highest quality stairlift combined with a stylized appearance, you want the Bruno Elite. The Elite offers worry-free access to all levels of your home. And the Elite's stylized design blends with your home's environment.

Let Bruno's Elite safely connect you to all levels of your home again.

- Made-in-the-USA quality
- Easy, reliable operation
- Smooth, quiet ride
- Luxury styling and comfort

400 lb Lift Capacity (190kg)