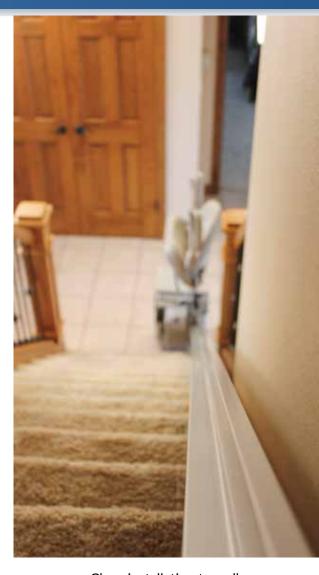

Ask your Bruno dealer for full details!

• Vertical rail design enables tight installation to within 6 in (152 mm) of wall

Onboard audio/visual diagnostics for easy service

• Continuous charge strips along rail recharge unit wherever it stops

Offset swivel seat makes it easy to get on/off.

"The Bruno stairlift has eliminated an enormous amount of anxiety and stress. We feel grateful for it every day."

A. Wambold - VA

Close installation to wall.