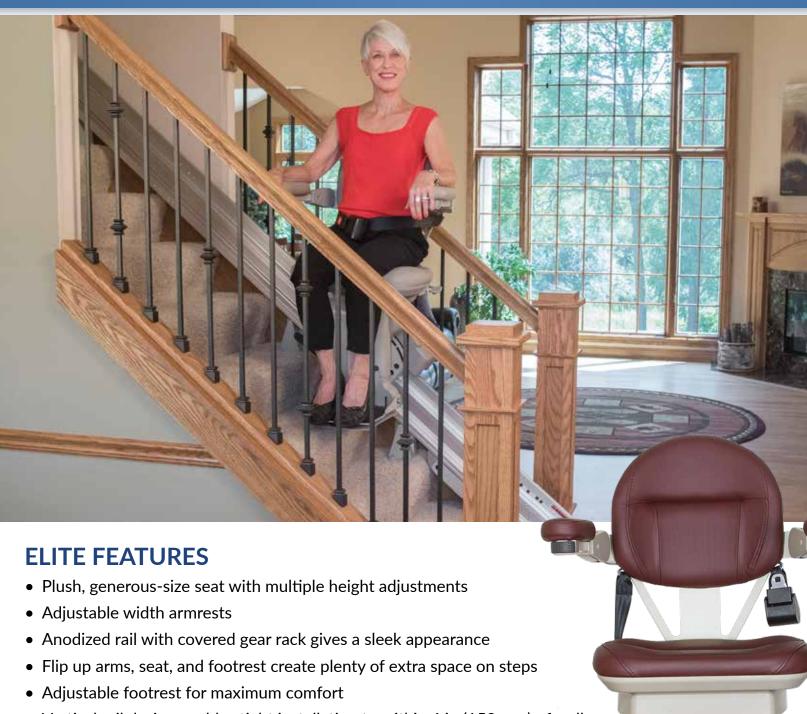

# COMBINE QUALITY, COMFORT AND STYLE

When you want the highest quality stairlift combined with a stylized appearance, you want the Bruno Elite. The Elite offers worry-free access to all levels of your home. And the Elite's stylized design blends with your home's environment.

Ask your Bruno dealer for full details!

• Vertical rail design enables tight installation to within 6 in (152 mm) of wall

Onboard audio/visual diagnostics for easy service

• Continuous charge strips along rail recharge unit wherever it stops

Two wireless call/sends allow unit to be controlled remotely

• Two 12v batteries ensure dependable performance even in a power outage

• Soft start/stop gives a smooth ride from start to finish

Ask your local dealer about upholstery and color options.

Offset swivel seat makes it easy to get on/off.

"The Bruno stairlift has eliminated an enormous amount of anxiety and stress. We feel grateful for it every day."

A. Wambold - VA

Close installation to wall.