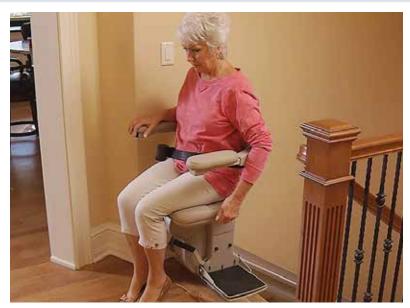

Offset swivel seat makes it easy to get on/off.

"The Bruno stairlift has eliminated an enormous amount of anxiety and stress. We feel grateful for it every day."

A. Wambold - VA

Close installation to wall.