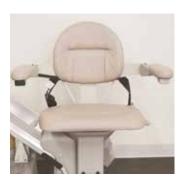

Power swivel seat for effortless exit. Controlled on chair arm or wireless call/send.

Larger seat and footrest for increased comfort.

www.bruno.com

#### **TECHNICAL SPECIFICATIONS**

**Standard Seat Size:** 17.5 in wide x 15 in deep

(445 mm wide x 381 mm deep)

Larger Seat Option: 21.5 in wide x 16 in deep

(546 mm wide x 406 mm deep)

Standard Footrest Size: 10 in long x 9 in wide

(254 mm long x 229 mm wide)

Larger Footrest Option: 12 in long x 11 in wide

(305 mm long x 279 mm wide)