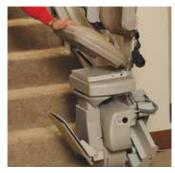

Offset swivel seat makes it easy to get on/off.

"The Bruno stairlift has eliminated an enormous amount of anxiety and stress. We feel grateful for it every day."

A. Wambold - VA

Close installation to wall.

### **ELITE OPTIONS**

Power folding footrest automatically flips up/ down when seat is raised/ lowered.

Power or manual folding rails for narrow hallway or when doorway is at the bottom of stairs.

Manual operation or push button automatic.