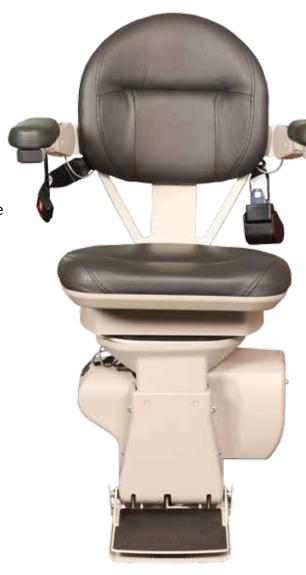

#### MAKE YOUR LIFE EASIER

- Plush, generous-size seat with multiple height adjustments
- Adjustable width armrests
- Offset swivel seat to get on/off safely and easily
- Armrest rocker switch for simple operation
- Painted rail with covered gear rack gives a sleek appearance
- Flip up arms, seat, and footrest create extra space on steps
- Two wireless call/sends allow unit to be controlled remotely
- Two 12v batteries ensure performance even in a power outage
- Soft start/stop for a smooth ride from start to finish
- Adjustable footrest height for maximum comfort
- Onboard audio/visual diagnostics for easy service
- Obstruction sensors and seat belt ensure safety
- 5 Year Limited Warranty

#### **TECHNICAL SPECIFICATIONS**

**Standard Seat Size:** 17.5 in wide x 15 in deep

(445 mm wide x 381 mm deep)

**Larger Seat Option:** 21.5 in wide x 16 in deep

(546 mm wide x 406 mm deep)

Standard Footrest Size: 10 in long x 9 in wide

(254 mm long x 229 mm wide)

Larger Footrest Option: 12 in long x 11 in wide

(305 mm long x 279 mm wide)