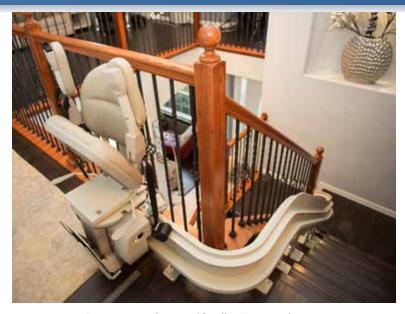

### ELITE CURVE STAIRLIFT

### ELITE | CRE 2110

# CUSTOM BUILT FOR YOUR UNIQUE HOME

High-quality American craftsmanship is the hallmark of Bruno's Elite custom curved rail stairlift. Built to the exact specifications of your stairs, the Elite melds into every curve.

Crafted for a precision fit around curves.