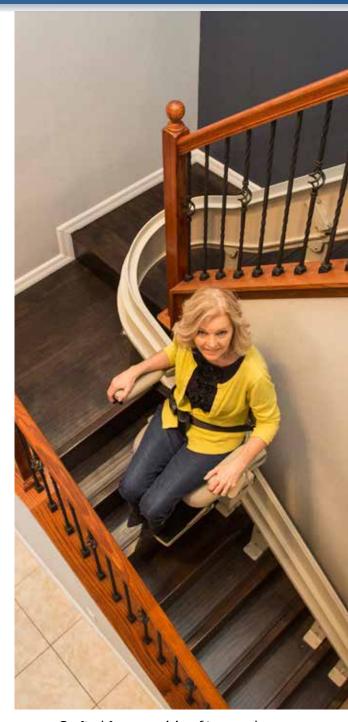

## ENJOY BRUNO'S SIGNATURE STAIRLIFT

Experience the smooth, quiet ride of Bruno's Elite Curve. Quality and comfort are second to none with Bruno's signature stairlift. Consider adding power options to further customize your Elite curved lift to best meet your needs and lifestyle.

#### MAKE YOUR LIFE EASIER

- Plush, generous-size seat with multiple height adjustments
- Adjustable width armrests
- Offset swivel seat to get on/off safely and easily
- Armrest rocker switch for simple operation
- Painted rail with covered gear rack gives a sleek appearance
- Flip up arms, seat, and footrest create extra space on steps
- Two wireless call/sends allow unit to be controlled remotely
- Two 12v batteries ensure performance even in a power outage
- Soft start/stop for a smooth ride from start to finish
- Adjustable footrest height for maximum comfort
- Onboard audio/visual diagnostics for easy service
- Obstruction sensors and seat belt ensure safety
- 5 Year Limited Warranty