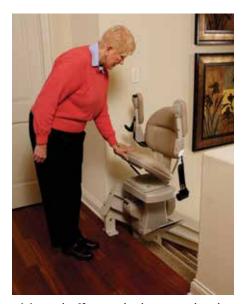

#### MAKE YOUR LIFE EASIER

- Plush, generous-size seat with multiple height adjustments
- Adjustable width armrests
- Offset swivel seat to get on/off safely and easily
- Armrest rocker switch for simple operation
- Painted rail with covered gear rack gives a sleek appearance
- Flip up arms, seat, and footrest create extra space on steps
- Two wireless call/sends allow unit to be controlled remotely
- Two 12v batteries ensure performance even in a power outage
- Soft start/stop for a smooth ride from start to finish
- Adjustable footrest height for maximum comfort
- Onboard audio/visual diagnostics for easy service
- Obstruction sensors and seat belt ensure safety
- 5 Year Limited Warranty

Mid-park and charge station for staircases with middle landings.

Custom made specifically for your home.

Manual offset swivel seat makes it easy to get on/off. Add the power seat option to make it effortless.