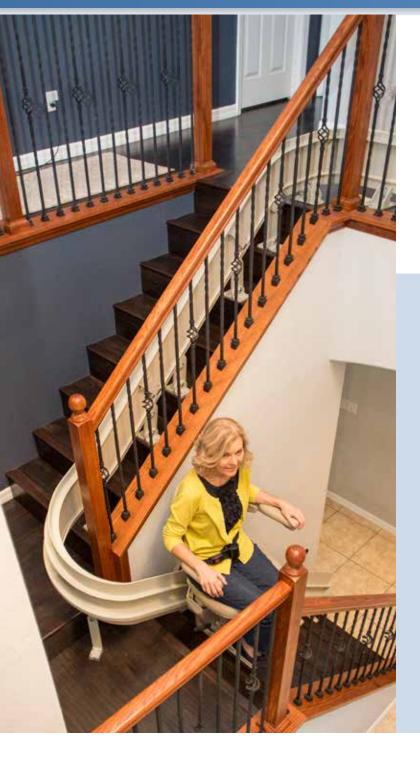

## ENJOY BRUNO'S SIGNATURE STAIRLIFT

Experience the smooth, quiet ride of Bruno's Elite Curve. Quality and comfort are second to none with Bruno's signature stairlift. Consider adding power options to further customize your Elite curved lift to best meet your needs and lifestyle.

# CUSTOM BUILT FOR YOUR UNIQUE HOME

High-quality American craftsmanship is the hallmark of Bruno's Elite custom curved rail stairlift. Built to the exact specifications of your stairs, the Elite melds into every curve.

Crafted for a precision fit around curves.