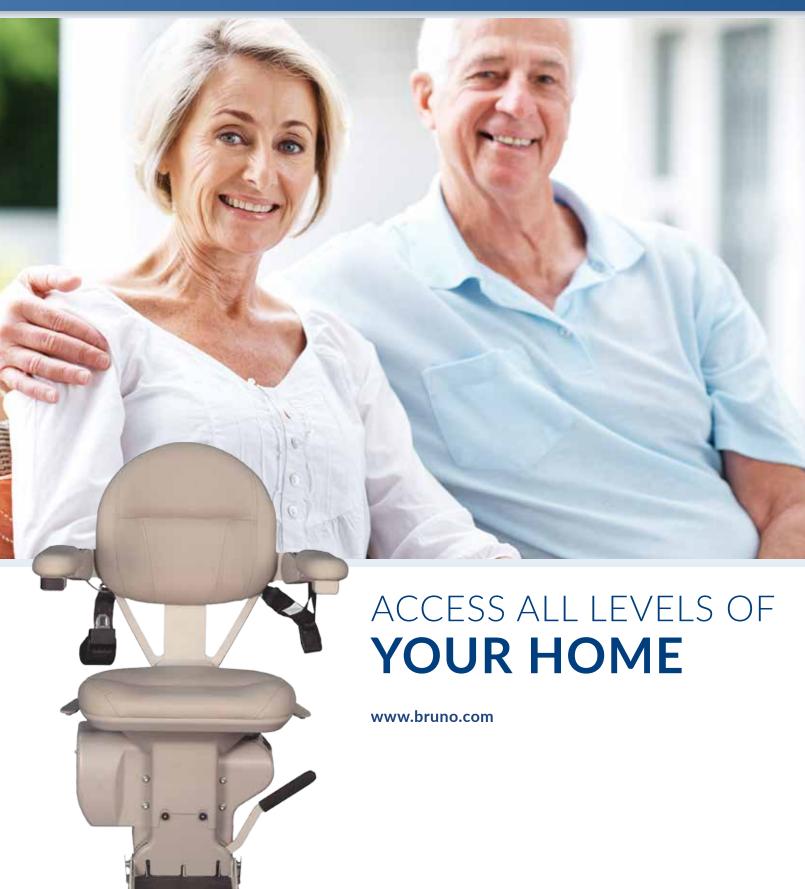

## ENJOY BRUNO'S SIGNATURE STAIRLIFT

Experience the smooth, quiet ride of Bruno's Elite Curve. Quality and comfort are second to none with Bruno's signature stairlift. Consider adding power options to further customize your Elite curved lift to best meet your needs and lifestyle.

# CUSTOM BUILT FOR YOUR UNIQUE HOME

High-quality American craftsmanship is the hallmark of Bruno's Elite custom curved rail stairlift. Built to the exact specifications of your stairs, the Elite melds into every curve.

#### MAKE YOUR LIFE EASIER

- Plush, generous-size seat with multiple height adjustments
- Adjustable width armrests
- Offset swivel seat to get on/off safely and easily
- Armrest rocker switch for simple operation
- Painted rail with covered gear rack gives a sleek appearance
- Flip up arms, seat, and footrest create extra space on steps
- Two wireless call/sends allow unit to be controlled remotely
- Two 12v batteries ensure performance even in a power outage
- Soft start/stop for a smooth ride from start to finish
- Adjustable footrest height for maximum comfort
- Onboard audio/visual diagnostics for easy service
- Obstruction sensors and seat belt ensure safety
- 5 Year Limited Warranty