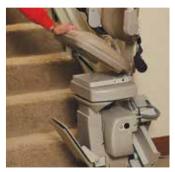

#### **ELITE CURVE OPTIONS**

Top or bottom park position extends rail away from the staircase.

Power folding footrest automatically flips up/ down when seat is raised/lowered.

Power swivel seat for effortless exit. Controlled on chair arm or wireless call/send.