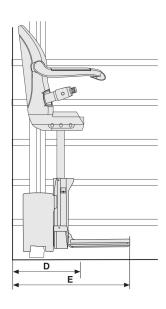

## **Straight Stairlifts**

| Perch Seat                             |                                      | Dimensions    |
|----------------------------------------|--------------------------------------|---------------|
| Α                                      | Minimum swivel radius*               | -             |
| В                                      | Wall to inner seat back              | 2.75in        |
| С                                      | Seat depth                           | 14.56in       |
| D                                      | Minimum folded width to footplate    | 14.56in       |
| Е                                      | Minimum open width to edge footplate | 25.19in       |
| F                                      | Armrest width – external             | 21.65in       |
| G                                      | Armrest width – internal             | 18.3in        |
| Н                                      | Seat back height                     | 17.91in       |
| I                                      | Footplate to seat height             | 26.57-34.44in |
| J                                      | Minimum footplate height             | 2.75in        |
| Minimum track intrusion into staircase |                                      | 7.08in        |
| Maximum weight limit                   |                                      | 310lbs        |
| Speed                                  |                                      | 0.12m/sec     |
| Staircase angle                        |                                      | 27 - 45°      |

<sup>\*</sup> Fixed seat

Some of the above dimensions depend on the characteristics of the staircase in the home. Please consult the sales manual for further information about these dimensions and features of this seat. All information is provided in good faith but does not constitute a guarantee. Handicare reserves the right to alter designs and specifications without prior notice.