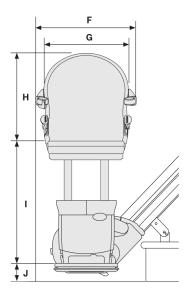

## **Straight Stairlifts**

| Perch Seat                             |                                      | Dimensions    |
|----------------------------------------|--------------------------------------|---------------|
| Α                                      | Minimum swivel radius*               | -             |
| В                                      | Wall to inner seat back              | 2.75in        |
| С                                      | Seat depth                           | 14.56in       |
| D                                      | Minimum folded width to footplate    | 14.56in       |
| Е                                      | Minimum open width to edge footplate | 25.19in       |
| F                                      | Armrest width – external             | 21.65in       |
| G                                      | Armrest width – internal             | 18.3in        |
| Н                                      | Seat back height                     | 17.91in       |
| I                                      | Footplate to seat height             | 26.57-34.44in |
| J                                      | Minimum footplate height             | 2.75in        |
| Minimum track intrusion into staircase |                                      | 7.08in        |
| Maximum weight limit                   |                                      | 310lbs        |
| Speed                                  |                                      | 0.12m/sec     |
| Staircase angle                        |                                      | 27 - 45°      |

<sup>\*</sup> Fixed seat

Some of the above dimensions depend on the characteristics of the staircase in the home. Please consult the sales manual for further information about these dimensions and features of this seat. All information is provided in good faith but does not constitute a guarantee. Handicare reserves the right to alter designs and specifications without prior notice.