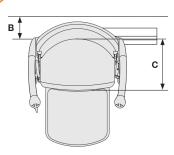

## **Straight Stairlifts**

| Perch Seat                             |                                      | Dimensions    |
|----------------------------------------|--------------------------------------|---------------|
| Α                                      | Minimum swivel radius*               | -             |
| В                                      | Wall to inner seat back              | 2.75in        |
| С                                      | Seat depth                           | 14.56in       |
| D                                      | Minimum folded width to footplate    | 14.56in       |
| Е                                      | Minimum open width to edge footplate | 25.19in       |
| F                                      | Armrest width – external             | 21.65in       |
| G                                      | Armrest width – internal             | 18.3in        |
| Н                                      | Seat back height                     | 17.91in       |
| I                                      | Footplate to seat height             | 26.57-34.44in |
| J                                      | Minimum footplate height             | 2.75in        |
| Minimum track intrusion into staircase |                                      | 7.08in        |
| Maximum weight limit                   |                                      | 310lbs        |
| Speed                                  |                                      | 0.12m/sec     |
| Staircase angle                        |                                      | 27 - 45°      |

<sup>\*</sup> Fixed seat

Some of the above dimensions depend on the characteristics of the staircase in the home. Please consult the sales manual for further information about these dimensions and features of this seat. All information is provided in good faith but does not constitute a guarantee. Handicare reserves the right to alter designs and specifications without prior notice.