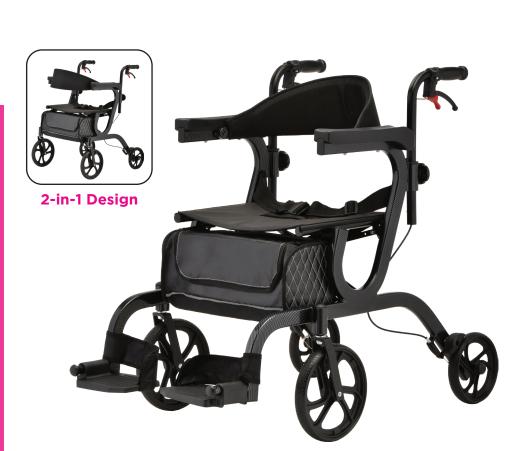

## THE FEATURES

- 1 2-in-1 mobility aid can be easily converted from rollator into transport chair
- **2** Stands when folded and easy to fold, roll, carry and store
- **3** Removable footrests with heel loops
- **3** 10" front wheels & 8" rear wheels
- **4** Locking hand brakes
- **5** Large padded sling seat
- 6 Padded backrest
- 7 Removable front pouch
- 8 Easy tool-free assembly assembles and disassembles in minutes

## Available in:

4500BK - Black

The *Gemini* is a game changer. NOVA's first hybrid rollator walker is a class above the rest, with a sleek design that guickly converts into a transport chair with a flip of the backrest and tool-free, push-button attachment of the footrests. It stands upright when folded, making it easy to fold, roll, carry and store. Get ready to go more places together - with the all-new NOVA Gemini.