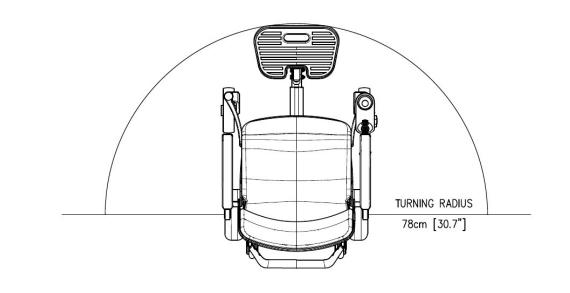

#### Warranty

Lithium-ion battery is the most common as a portable power supply. However, we are the only one to provide **12 months warranty** instead of 6 months warranty from others.

| Top Speed                 | 3.6mph                                 |
|---------------------------|----------------------------------------|
| Weight Cap                | 320lbs                                 |
| Turning Radius            | 30''                                   |
| Range                     | up to 8 mile/15 mile<br>(10.5ah/16.ah) |
| Fully Charging            | 90 min/180 min                         |
| Overall Length            | 37''                                   |
| Overall Width             | 23''                                   |
| Caster                    | 7" solid PU                            |
| Rear Wheel                | 8" solid PU                            |
| Ground Clearance          | 2.36 (at motor)                        |
| Seat                      | 18*16''                                |
| Total Weight              | 70lbs                                  |
| Seat height<br>adjustable | 33'' & 30''                            |