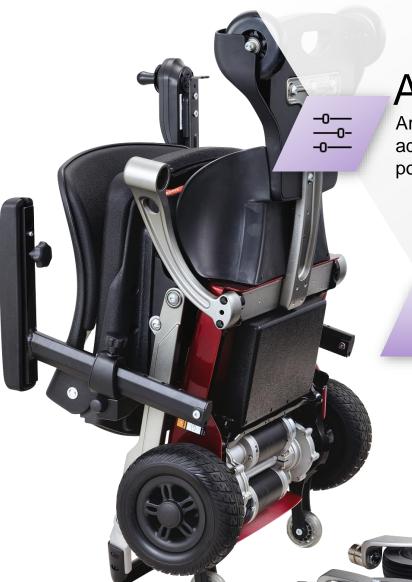

E R F E C T

Ν

Armrest height and width are adjustable for your comfortable position.

ONE

Features

A pair of front anti-tip designing for power chair to deliver more safety and well-equipped with seat belt.

TWO

Two seat height position to be adjusted