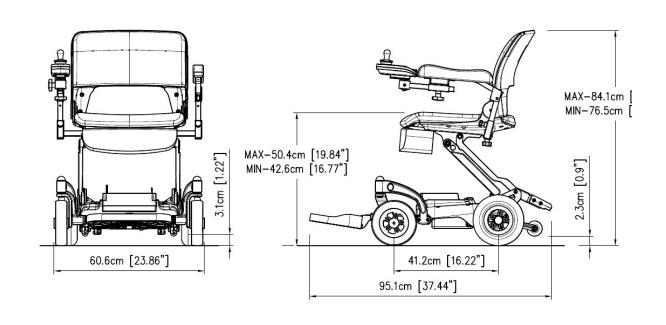

#### Warranty

Lithium-ion battery is the most common as a portable power supply. However, we are the only one to provide **12 months warranty** instead of 6 months warranty from others.

| Top Speed                 | 3.6mph                                 |
|---------------------------|----------------------------------------|
| Weight Cap                | 320lbs                                 |
| Turning Radius            | 30''                                   |
| Range                     | up to 8 mile/15 mile<br>(10.5ah/16.ah) |
| Fully Charging            | 90 min/180 min                         |
| Overall Length            | 37''                                   |
| Overall Width             | 23''                                   |
| Caster                    | 7" solid PU                            |
| Rear Wheel                | 8" solid PU                            |
| Ground Clearance          | 2.36 (at motor)                        |
| Seat                      | 18*16''                                |
| Total Weight              | 70lbs                                  |
| Seat height<br>adjustable | 33'' & 30''                            |