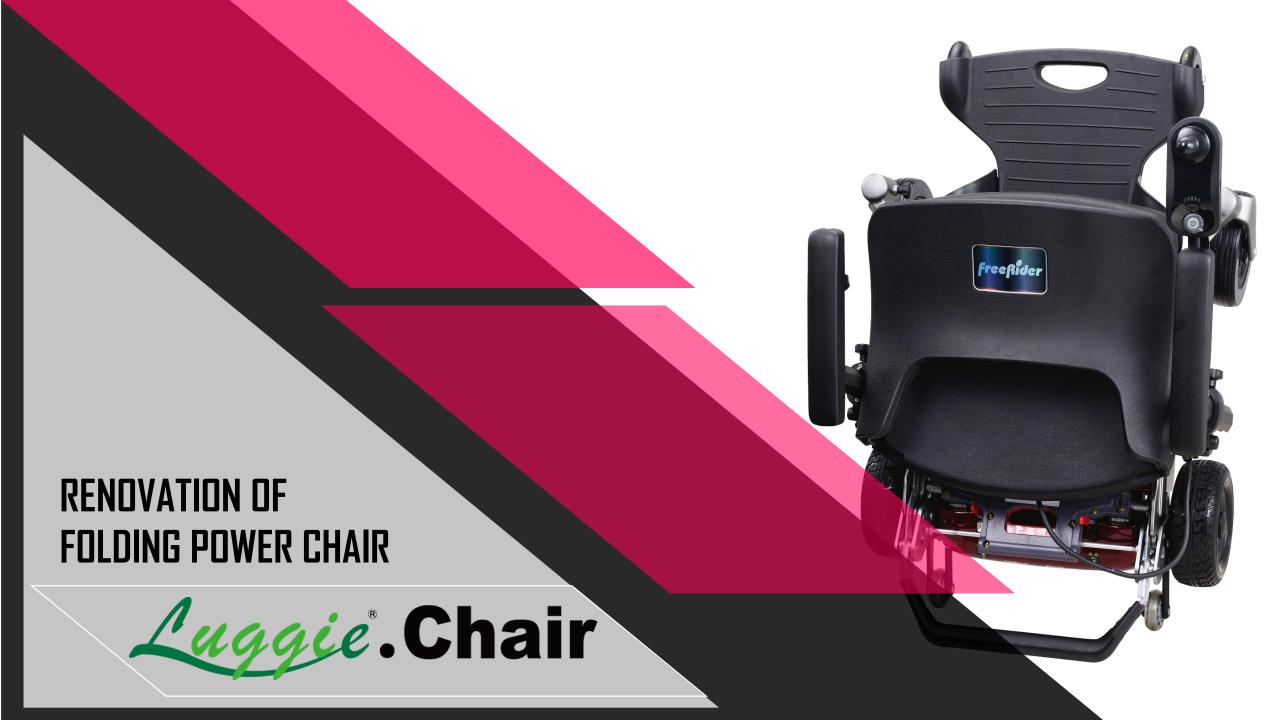

## Perfectionism

Being the pioneer of **folding mobility equipment**, FreeRider has been innovating powerful and beautiful mobility equipment to the riders.

Not only adopt the advantages of Luggie scooters also integrate the patented Coaxial **DMS tech** to improve the traditional power chair main problem in order to deliver superior **traction control management.** 

#### **DMS System**

The patented and coaxial DMS system solve the traditional main problems. It's capable to delivers superior traction control management than others.