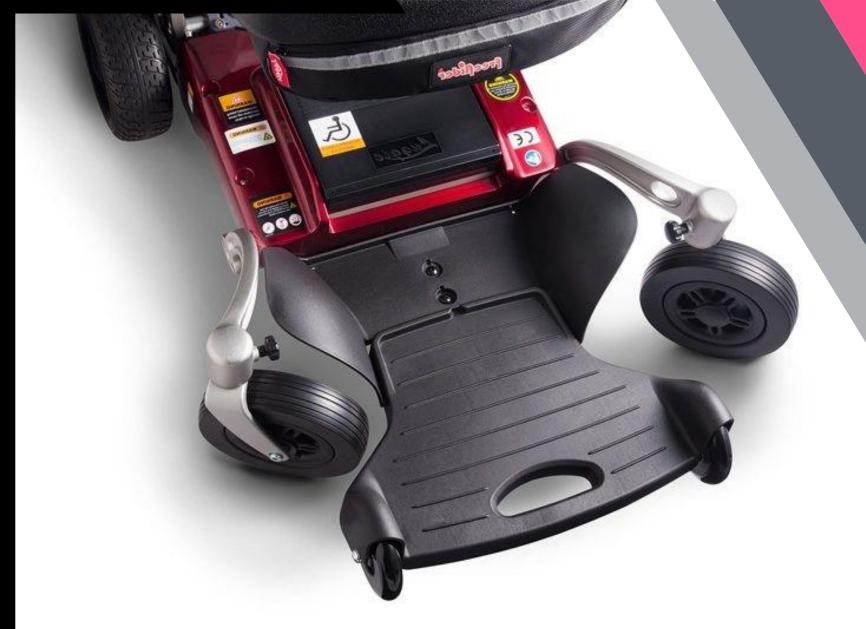

### Caster

Casters are designed by quick released. Will help you to put into trunk easily.

E

R

Е

С

T L

Ν