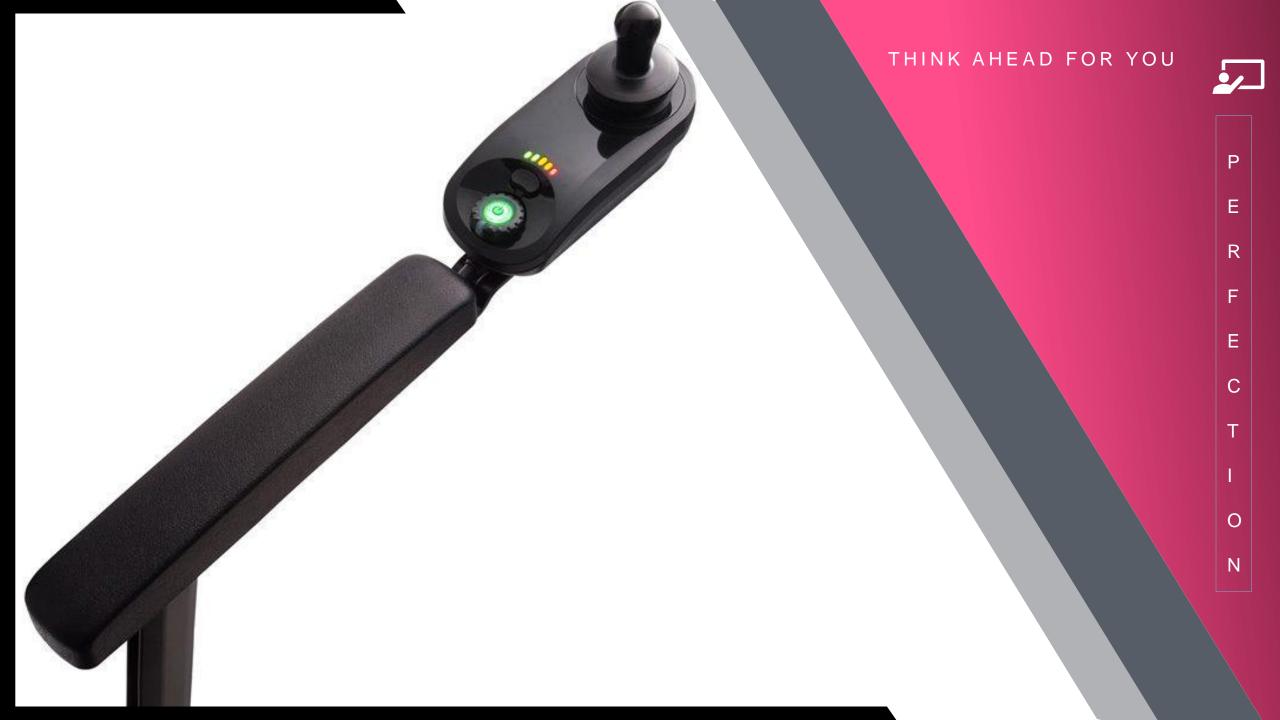

E R F E C T

Ν

Armrest height and width are adjustable for your comfortable position.

#### **DMS System**

The patented and coaxial DMS system solve the traditional main problems. It's capable to delivers superior traction control management than others.