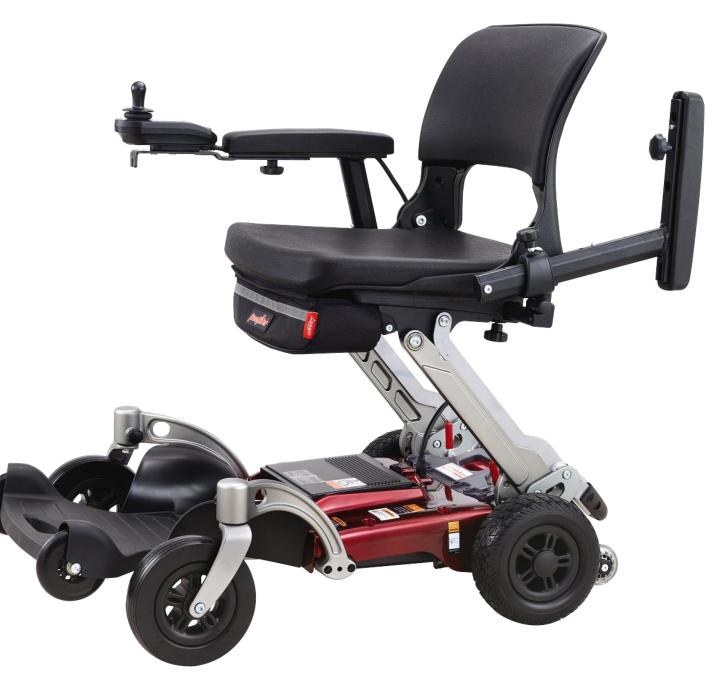

#### Warranty

Lithium-ion battery is the most common as a portable power supply. However, we are the only one to provide **12 months warranty** instead of 6 months warranty from others.

| Top Speed                 | 3.6mph                                 |
|---------------------------|----------------------------------------|
| Weight Cap                | 320lbs                                 |
| Turning Radius            | 30''                                   |
| Range                     | up to 8 mile/15 mile<br>(10.5ah/16.ah) |
| Fully Charging            | 90 min/180 min                         |
| Overall Length            | 37''                                   |
| Overall Width             | 23''                                   |
| Caster                    | 7" solid PU                            |
| Rear Wheel                | 8" solid PU                            |
| Ground Clearance          | 2.36 (at motor)                        |
| Seat                      | 18*16''                                |
| Total Weight              | 70lbs                                  |
| Seat height<br>adjustable | 33'' & 30''                            |