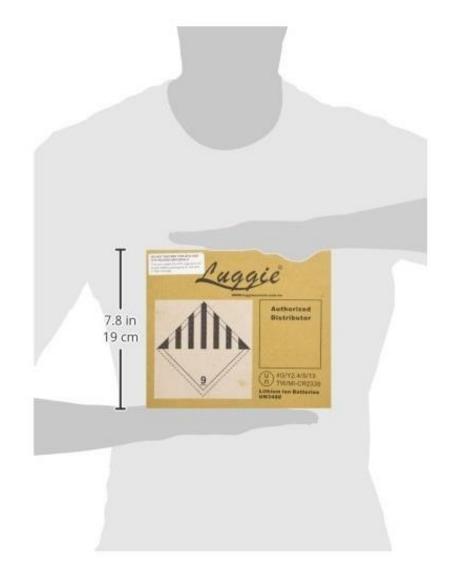

## UN 38.3

An International testing criteria for lithium battery or equipment containing lithium battery should undergo all testing criteria.

Our lithium-ion battery and TravelRider itself are certified the UN 38.3 criteria. Battery weight is 4.5lbs.

Customers can be carry the light weight battery to airline. It is **TSA** approved.